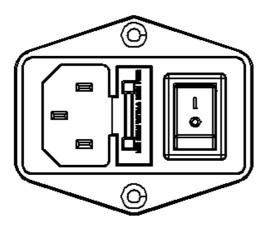

#### **Power and Fuses**

#### **AC Power / Main Fuses**

Global voltage AC input

5x20mm 250v 6A Fuses acquired