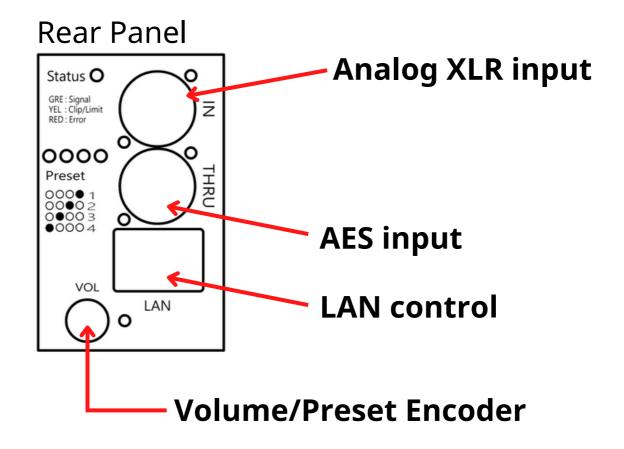

# How to use Main Connections

#### How to use Volume / Preset Encoder

#### **Tune the Volume**

To tune the volume, just turn the pot, the volume will be show in prest LEDs.

#### **Loading Preset**

- Press the encoder shortly
- The LED or LEDs (in inverted mode for preset 5 to 8) that indicate the selected Preset starts blinking
- Turn the encoder to select the preset
- Press encoder for few seconds to load the Preset
- If No preset selected after few seconds the preset selection will be terminated and preset LEDs will stop blinking (goes back to previous preset loaded)

#### **Preset LEDs:**

Four LEDs indicate actual preset number from 1 to 8. Inverted mode is used to show preset, number 5 to 8. Preset LEDs are also used in Preset load mode and for notify function.