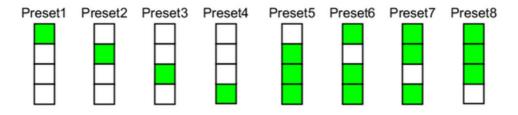

#### **Loading Preset**

- Press the encoder shortly
- The LED or LEDs (in inverted mode for preset 5 to 8) that indicate the selected Preset starts blinking
- Turn the encoder to select the preset
- Press encoder for few seconds to load the Preset
- If No preset selected after few seconds the preset selection will be terminated and preset LEDs will stop blinking (goes back to previous preset loaded)

#### **Preset LEDs:**

Four LEDs indicate actual preset number from 1 to 8. Inverted mode is used to show preset, number 5 to 8. Preset LEDs are also used in Preset load mode and for notify function.