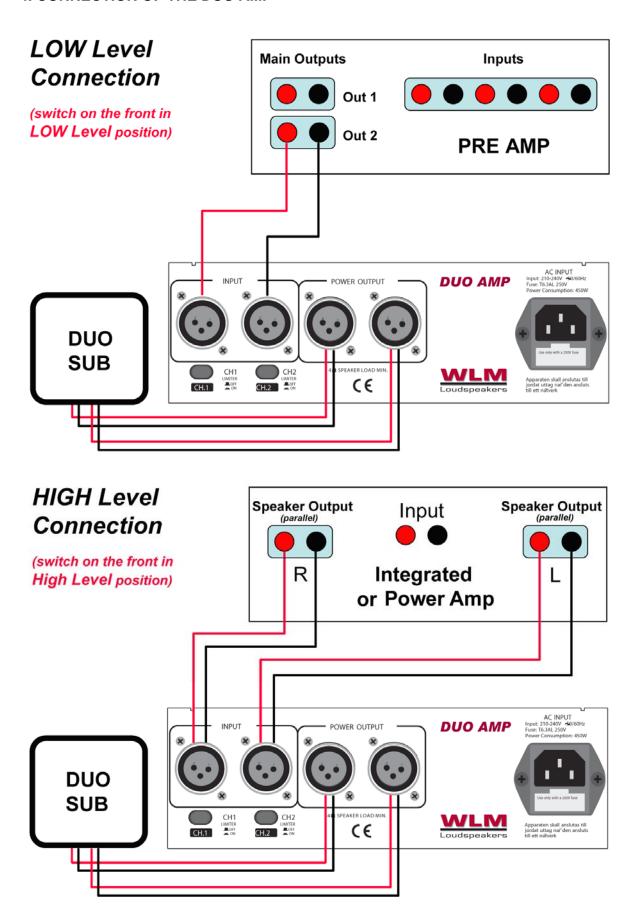

the respective channel to protect the apparatus once the output level exceeds the maximum permissible output level. In the "OFF" position, the limiter doesn't work.

#### (11) Output Connector

These NEUTRIK Speak-on connectors are used to connect to your speakers.

#### (12) AC Input

Use it to connect your DUO AMP with the supplied AC cord only. Please check the wall voltage in your country before attempting to connect the unit to the main AC.

#### (13) Fuse Holder

The fuse protects the AC supply circuit of the equipment.

**CAUTION:** if the fuse needs replacing, only use the recommended fuse type as indicated on this unit. If the fuse continues to blow after replacement, discontinue use of this unit until it has been repaired.

Manual DUO AMP 4/8

#### 4. CONNECTION OF THE DUO AMP



Manual DUO AMP 5/8

## 5. TECHNICAL SPECIFICATIONS

| MODEL                           | WLM DUO AMP                                    |  |
|---------------------------------|------------------------------------------------|--|
| 20Hz 20kHz@0.1%THD, Stereo Mode |                                                |  |
| 8 ohms per channel(EIAJ)        | 260W                                           |  |
| 4 ohms per channel(EIAJ)        | 480W                                           |  |
| Input Sensitivity @4 ohms       | +3dBu                                          |  |
| Controls                        | FRONT:                                         |  |
|                                 | Power switch, CH1 & CH2 LEVEL knobs,           |  |
|                                 | Input