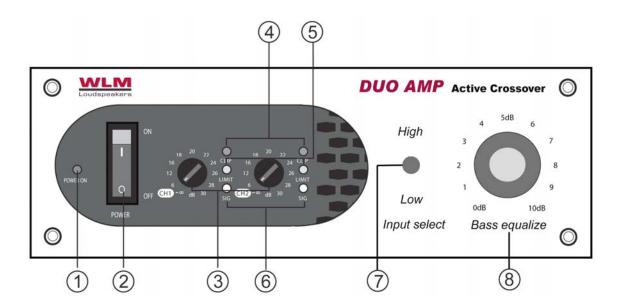

#### 3.1 Front Panel:

#### (1) Power LED

This LED lights up when the unit is powered on.

## (2) Power Switch

Turns the unit on or off.

## (3) Level Control for Channels 1 & 2

Adjust the output signal level for each respective channel.

## (4) Clip LED

When this LED lights up, the output level is too high and it is time to reduce the signal level until the clip LED turns off.

#### (5) Limit LED

While the unit is limiting the output signal, this LED lights up.

## (6) Signal LED

When the unit senses incoming signal, this LED lights up.

## (7) Input select

High-level position: Signal from speaker outputs of an integrated or power amp Low-level position: Signal from main output of a preamplifier or processor

#### (8) Bass equalizer

Adjusts bass compensation

Manual DUO AMP 3/8