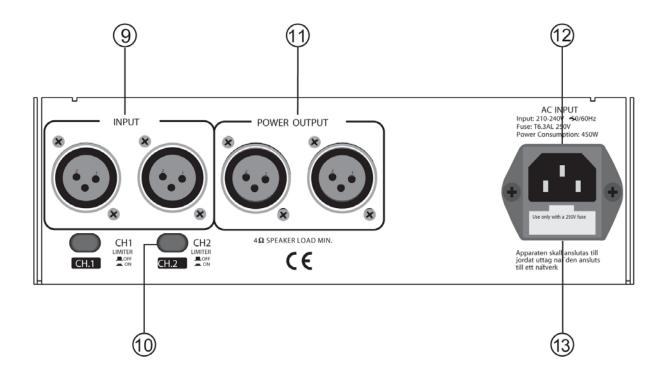

#### 3.2 Rear Panel:

## (9) Input Connector

These connectors connect the input signal of channel 1 and channel 2 separately.

## (10) Limiter Switch

With this switch of CHI or CH2 in the "ON" position, the limiter activates for the respective channel to protect the apparatus once the output level exceeds the maximum permissible output level. In the "OFF" position, the limiter doesn't work.

#### (11) Output Connector

These NEUTRIK Speak-on connectors are used to connect to your speakers.

#### (12) AC Input

Use it to connect your DUO AMP with the supplied AC cord only. Please check the wall voltage in your country before attempting to connect the unit to the main AC.

#### (13) Fuse Holder

The fuse protects the AC supply circuit of the equipment.

**CAUTION:** if the fuse needs replacing, only use the recommended fuse type as indicated on this unit. If the fuse continues to blow after replacement, discontinue use of this unit until it has been repaired.